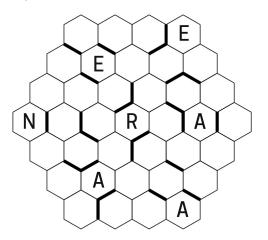

#### **HEX APPEAL**

Within each direction, answers are in alphabetical order. The answer lengths for the clues in given order are as follows:

Some extra letters are given in the grid below: