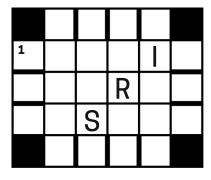

# **CRYPT-CROSS**

The crypt-cross answers begin with, in the order given on the puzzle page, H, E, N, T, T, A, R. Some extra letters to the puzzle are also given in this grid.